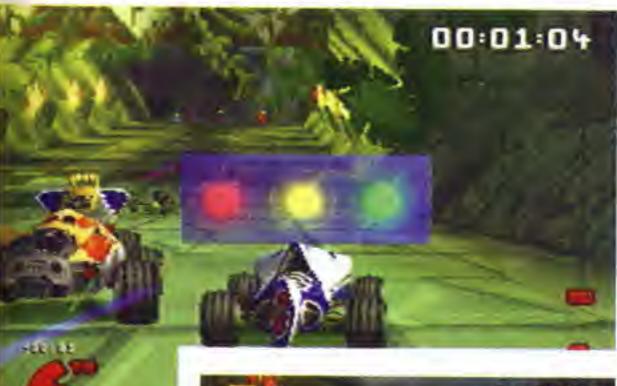

### 

снесн

1 0:59.8

7:48.s

Ithough Psygnosis's first two Wipeout games were created especially for the PlayStation, they were converted to the Saturn and PC with limited success. Now, after much speculation, the first Nintendo 64 Wipeout is nearly complete. But rather than trying to force a game designed with the PlayStation in mind onto Nintendo's machine, Psygnosis have made a new version based around Wipeout 2097 with all-new tracks, extra weapons, and more play modes. Here's our first proper look at Wipeout 64.

A hundred years in the future, and Formula 1 is long gone. Take your place in the F5000 championship and race for your life!

**EYE-MELTING GRAPHICS!** 

Because the previous *Wipeout* games were designed around the PlayStation's capabilities, *Wipeout* on the Nintendo 64 has a slightly different look. Although there's still work to be done on the graphics (not all of the coloured lighting effects are in place yet) they already move very smoothly indeed, even at the high speeds the ships reach. The colours aren't quite as stunning as those in the PlayStation original, but the final version of *Wipeout 64* should look great.

# ALL-NEW RACE TRACKS!

Wipeout 64 has six all-new tracks to replace the original Wipeout 2097 ones. While they're not generally as

twisty and turny overall, they've each got their own characteristics and tricky sections.